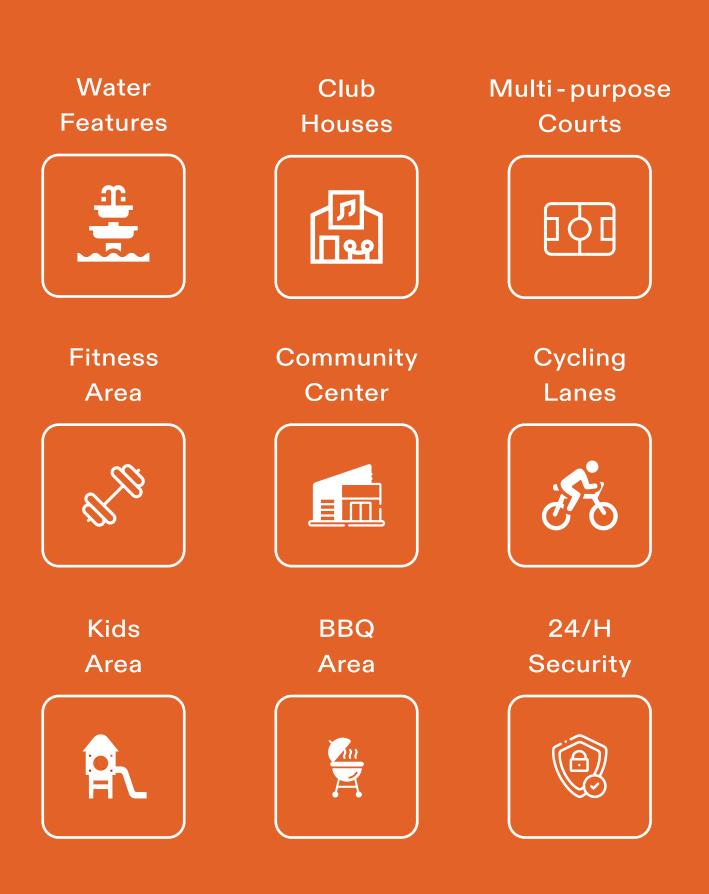

## 

### living pathways

# 

**New Cairo** 

### **OVERVIEW**

GLEN is an all-villas integrated lifestyle where design & nature coexist that blends architectural elegance with a harmonious, lush landscape. Offering Townhouses, Quads and Standalone Villas along with top-notch facilities and amenities.

GLEN is designed for those who seek privacy, exclusivity and a vibrant connection to their surroundings. Spanning across 200 feddan, is ideally located with quick access to all major roads, providing both accessibility and tranquility. Every element of Glen reflects style, creativity & contemporary living.



#### **AMENITIES & FACILITIES**



#### **STANDALONE VILLA** TYPE A - 275M<sup>2</sup>





**Ground Floor** 

**First Floor** 

#### **STANDALONE VILLA** TYPE B - 250M<sup>2</sup>





#### STANDALONE VILLA TYPE C - 220M<sup>2</sup>





**Ground Floor** 

**First Floor** 

#### **QUAD** 210M<sup>2</sup>





#### TOWNHOUSE Corner 190M<sup>2</sup>





#### TOWNHOUSE Middle 180M<sup>2</sup>





**Ground Floor** 

**First Floor** 

#### **STARTING PRICES**

- Townhouses > 180-190sqm = 17m
- Quads > 210sqm = 18m
- Standalone Villa > 220sqm = 24m
- Standalone Villa > 250sqm = 27m
- Standalone Villa > 275sqm = 30m

#### **PAYMENT PLAN**

Option 1: 5% downpayment + 5% after 3 months, remaining over 7 years

Option 2: 10% downpayment over 8 years

#### **EOI's**

We will start collecting EOI's on Sunday Jan 19

#### Amount: