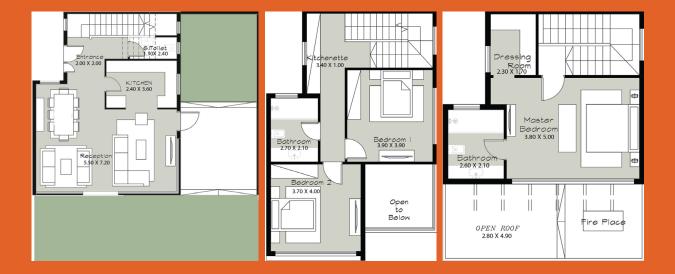

#### **STANDALONE VILLA** TYPE A - 275M<sup>2</sup>

**Ground Floor** 

**First Floor** 