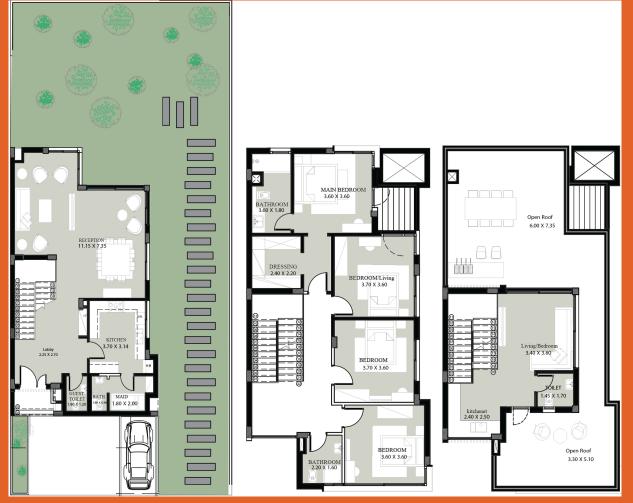

#### **STANDALONE VILLA** TYPE A - 275M<sup>2</sup>

**Ground Floor** 

**First Floor** 