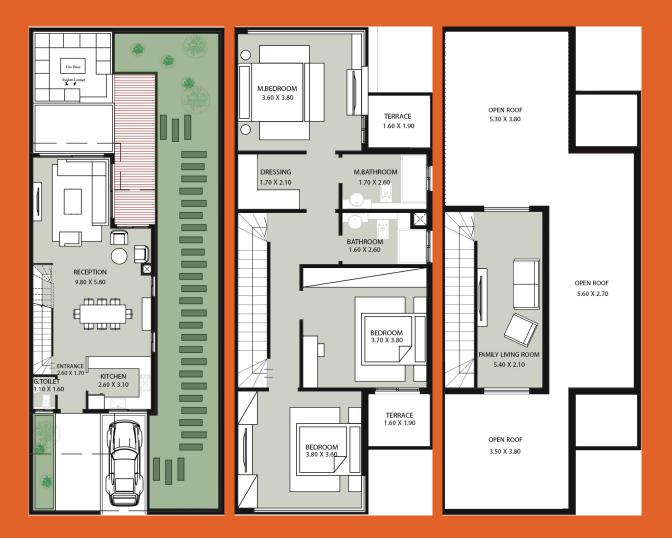

#### TOWNHOUSE Corner 190M<sup>2</sup>

#### TOWNHOUSE Middle 180M<sup>2</sup>

**Ground Floor** 

**First Floor** 