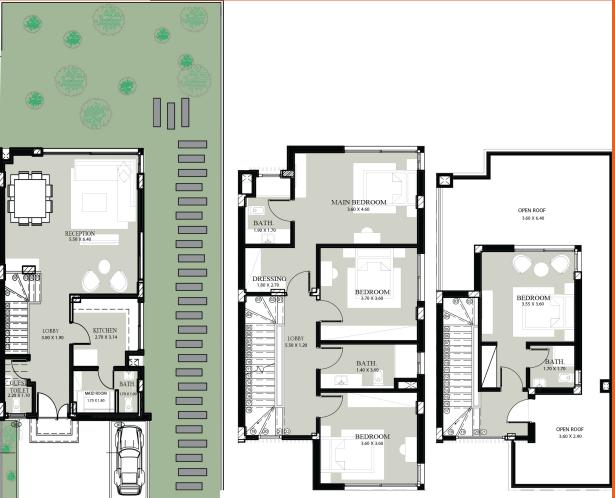

#### TOWNHOUSE Corner 190M<sup>2</sup>

#### TOWNHOUSE Middle 180M<sup>2</sup>

**Ground Floor** 

**First Floor** 