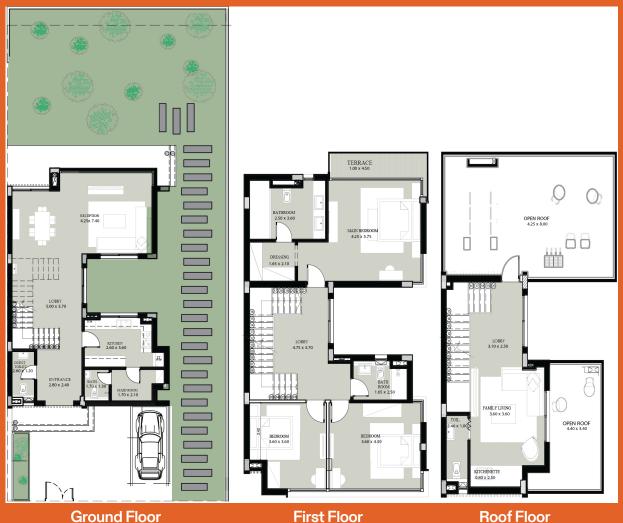

#### **STANDALONE VILLA** TYPE A - 275M<sup>2</sup>

**Ground Floor** 

**First Floor** 