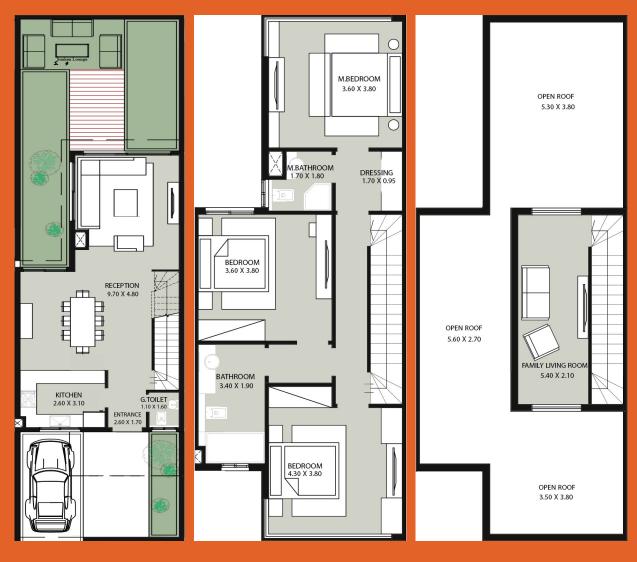

ng Townhouses, Quads and Standalone Villas along with top-notch facilities and amenities.

GLEN is designed for those who seek privacy, exclusivity and a vibrant connection to their surroundings. Spanning across 200 feddan, is ideally located with quick access to all major roads, providing both accessibility and tranquility. Every element of Glen reflects style, creativity & contemporary living.



#### **AMENITIES & FACILITIES**



#### **STANDALONE VILLA** TYPE A - 275M<sup>2</sup>





**Ground Floor** 

**First Floor** 

#### **STANDALONE VILLA** TYPE B - 250M<sup>2</sup>





#### STANDALONE VILLA TYPE C - 220M<sup>2</sup>





**Ground Floor** 

**First Floor** 

#### **QUAD** 210M<sup>2</sup>





#### TOWNHOUSE Corner 190M<sup>2</sup>





#### TOWNHOUSE Middle 180M<sup>2</sup>





**Ground Floor** 

**First Floor** 

#### **STARTING PRICES**

- Townhouses > 180-190sqm = 17m
- Quads > 210sqm = 18m
- Standalone Villa > 220sqm = 24m
- Standalone Villa > 250sqm = 27m
- Standalone Villa > 275sqm = 30m

#### **PAYMENT PLAN**

Option 1: 5% downpayment + 5% after 3 months, remaining over 7 years

Option 2: 10% downpayment over 8 years

#### **EOI's**

We will start collecting EOI's on Sunday Jan 19

#### Amount:

- Town Houses & Quads: 100K
- Villas: 200K

All Eoi's will be collected and fully refundable.

### living pathways

##